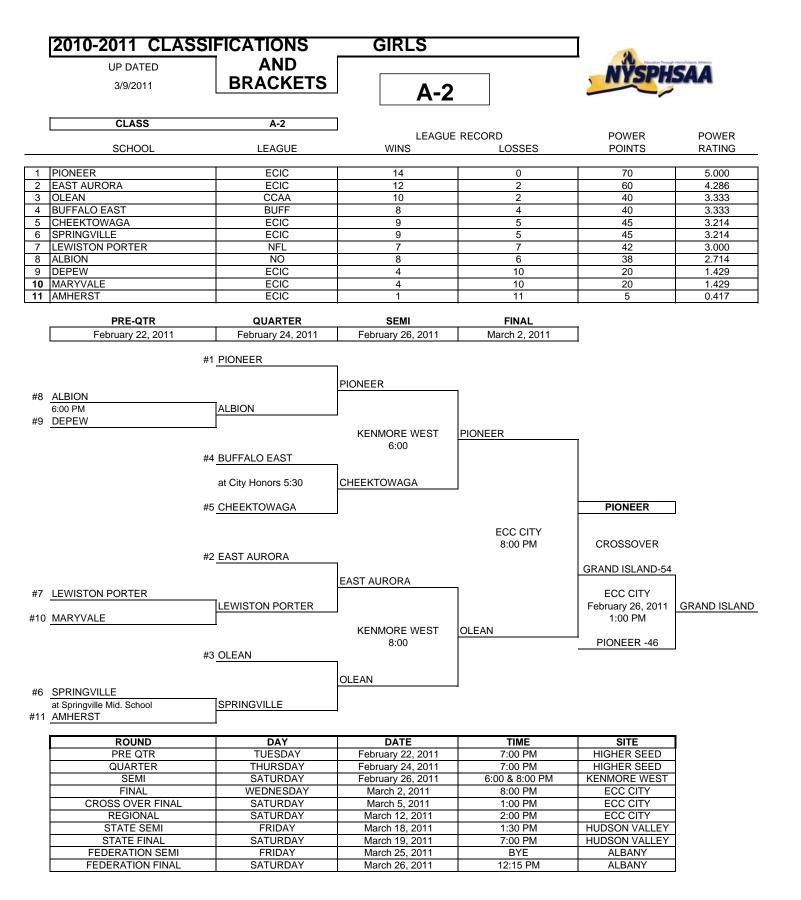

|     | 2010-2011 CLASS         | FICATIONS            | GIRLS              |                        |                  |                           |
|-----|-------------------------|----------------------|--------------------|------------------------|------------------|---------------------------|
|     | UP DATED                | AND                  |                    |                        |                  | Interrutyolattic AtMetics |
|     | 3/9/2011                | BRACKETS             |                    |                        | NYSPH            | SAA                       |
|     | 3/8/2011                | BRAGRETO             | 」 A-1              |                        |                  |                           |
|     |                         |                      | _                  |                        |                  |                           |
|     | CLASS                   | A-1                  |                    |                        | 2011/22          | DOLUED                    |
|     | SCHOOL                  | LEAGUE               | WINS               | E RECORD<br>LOSSES     | POWER<br>POINTS  | POWER<br>RATING           |
|     | SCHOOL                  | LLAGUL               | WING               | 200020                 | FOINTS           | RATING                    |
| 1   | GRAND ISLAND            | NFL                  | 14                 | 0                      | 80               | 5.714                     |
|     | HUTCH TECH              | BUFF                 | 12                 | 0                      | 62               | 5.167                     |
|     | WILLIAMSVILLE EAST      | ECIC                 | 11                 | 1                      | 55               | 4.583                     |
|     | HAMBURG                 | ECIC                 | 11                 | 1                      | 55               | 4.583                     |
|     | KENMORE EAST<br>BENNETT | NFL<br>BUFF          | 10<br>8            | 4 4                    | 58<br>30         | 4.143<br>2.500            |
|     | SWEET HOME              | ECIC                 | 5                  | 7                      | 25               | 2.083                     |
|     | STARPOINT               | ECIC                 | 5                  | 7                      | 25               | 2.083                     |
|     | IROQUOIS                | ECIC                 | 5                  | 7                      | 25               | 2.083                     |
| 10  | WILLIAMSVILLE SOUTH     | ECIC                 | 3                  | 9                      | 15               | 1.250                     |
|     | LAKE SHORE              | ECIC                 | 3                  | 11                     | 15               | 1.071                     |
| 12  | WEST SENECA EAST        | ECIC                 | 2                  | 10                     | 10               | 0.833                     |
|     | PRE-QTR                 | QUARTER              | SEMI               | FINAL                  |                  |                           |
|     | February 22, 2011       | February 24, 2011    | February 26, 2011  | March 2, 2011          | ſ                |                           |
|     | 1 001001 J 22, 2011     | 1 001daly 21, 2011   | 1 05/daly 20, 2011 | Maron 2, 2011          | l                |                           |
|     | #*                      | GRAND ISLAND         | _                  |                        |                  |                           |
|     |                         |                      |                    |                        |                  |                           |
|     | AT A DOON T             |                      | GRAND ISLAND       | -                      |                  |                           |
| #8  | STARPOINT               | ISTARPOINT           |                    |                        |                  |                           |
| #9  | IROQUOIS                | STARFOINT            |                    |                        |                  |                           |
|     |                         | <u>_</u>             | KENMORE WEST       | GRAND ISLAND -53       |                  |                           |
|     |                         |                      | 12:00              |                        |                  |                           |
|     | #4                      | 4 HAMBURG            | -                  |                        |                  |                           |
|     |                         |                      |                    |                        |                  |                           |
| #5  | KENMORE EAST            |                      | KENMORE EAST       |                        |                  |                           |
| #3  | REINMORE EAST           | KENMORE EAST         |                    |                        |                  |                           |
| #12 | WEST SENECA EAST        |                      | 4                  |                        | GRAND ISLAND     |                           |
|     |                         | _                    |                    | ECC CITY CAMPUS        |                  |                           |
|     |                         |                      |                    | 6:00 PM                |                  |                           |
|     | #2                      | 2 HUTCH TECH         | 7                  |                        | 000000//50       |                           |
|     |                         |                      | НИТСН ТЕСН         |                        | CROSSOVER        |                           |
| #7  | SWEET HOME              |                      |                    | 7                      | GRAND ISLAND- 54 |                           |
|     |                         | SWEET HOME           |                    |                        |                  |                           |
| #10 | WILLIAMSVILLE SOUTH     |                      | -                  |                        | ECC CITY         |                           |
|     |                         |                      | KENMORE WEST       | WILLIAMSVILLE EAST -25 |                  | GRAND ISLAND              |
|     | <i></i>                 |                      | 2:00               |                        | 1:00 PM          |                           |
|     | #、                      | 3 WILLIAMSVILLE EAST | 7                  |                        | PIONEER -46      |                           |
|     |                         |                      | WILLIAMSVILLE EAST |                        | TIONEER          |                           |
| #6  | BENNETT                 |                      |                    | <b>⊣</b>               |                  |                           |
|     |                         | LAKE SHORE           |                    |                        |                  |                           |
| #11 | LAKE SHORE              | 1                    |                    |                        |                  |                           |
|     |                         |                      |                    |                        |                  |                           |
|     | ROUND                   | DAY                  | DATE               | TIME                   | SITE             |                           |
|     | PRE QTR                 | TUESDAY              | February 22, 2011  | 7:00 PM                | HIGHER SEED      |                           |
|     | QUARTER                 | THURSDAY             | February 24, 2011  | 7:00 PM                | HIGHER SEED      |                           |
|     | SEMI                    | SATURDAY             | February 26, 2011  | 12:00 & 2:00 PM        | KENMORE WEST     |                           |

| QUARTER          | THURSDAY  | February 24, 2011 | 7:00 PM         | HIGHER SEED   |
|------------------|-----------|-------------------|-----------------|---------------|
| SEMI             | SATURDAY  | February 26, 2011 | 12:00 & 2:00 PM | KENMORE WEST  |
| FINAL            | WEDNESDAY | March 2, 2011     | 6:00 PM         | ECC CITY      |
| CROSS OVER FINAL | SATURDAY  | March 5, 2011     | 1:00 PM         | ECC CITY      |
| REGIONAL         | SATURDAY  | March 12, 2011    | 2:00 PM         | ECC CITY      |
| STATE SEMI       | FRIDAY    | March 18, 2011    | 1:30 PM         | HUDSON VALLEY |
| STATE FINAL      | SATURDAY  | March 19, 2011    | 7:00 PM         | HUDSON VALLEY |
| FEDERATION SEMI  | FRIDAY    | March 25, 2011    | BYE             | ALBANY        |
| FEDERATION FINAL | SATURDAY  | March 26, 2011    | 12:15 PM        | AI BANY       |