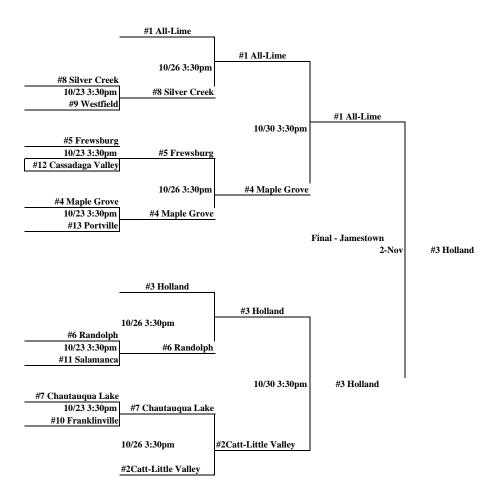

| Pre-Quarter | 1/4 Final | Semi | Finals | Champ |
|-------------|-----------|------|--------|-------|

| ſ   | CLASS              | С      |                |                  |      |                 |                 |
|-----|--------------------|--------|----------------|------------------|------|-----------------|-----------------|
| -   | SCHOOL             | LEAGUE | LEAGUE<br>WINS | RECORD<br>LOSSES | TIES | POWER<br>POINTS | POWER<br>RATING |
| #1  | Allegany-Limestone | Chaut  | 9              | 0                | 1    | 58.5            | 5.8500          |
| #2  | Catt-Little Valley | Chaut  | 8              | 1                | 1    | 42.5            | 4.2500          |
| #3  | Holland            | ECIC   | 6              | 3                | 1    | 42.5            | 4.2500          |
| #4  | Maple Grove        | Chaut  | 10             | 0                | 2    | 49              | 4.0833          |
| #5  | Frewsburg          | Chaut  | 6              | 2                | 2    | 35              | 3.5000          |
| #6  | Randolph           | Chaut  | 8              | 2                | 2    | 39.5            | 3.2917          |
| #7  | Chautauqua Lake    | Chaut  | 5              | 2                | 3    | 32.5            | 3.2500          |
| #8  | Silver Creek       | Chaut  | 4              | 4                | 2    | 25              | 2.5000          |
| #9  | Westfield          | Chaut  | 3              | 7                | 2    | 16.5            | 1.3750          |
| #10 | Franklinville      | Catt   | 3              | 13               | 0    | 13              | 0.8125          |
| #11 | Salamanca          | Chaut  | 1              | 8                | 1    | 7.5             | 0.7500          |
| #12 | Cassadaga Valley   | Chaut  | 1              | 8                | 1    | 7.5             | 0.7500          |
| #13 | Portville          | Catt   | 1              | 6                | 0    | 5               | 0.7143          |