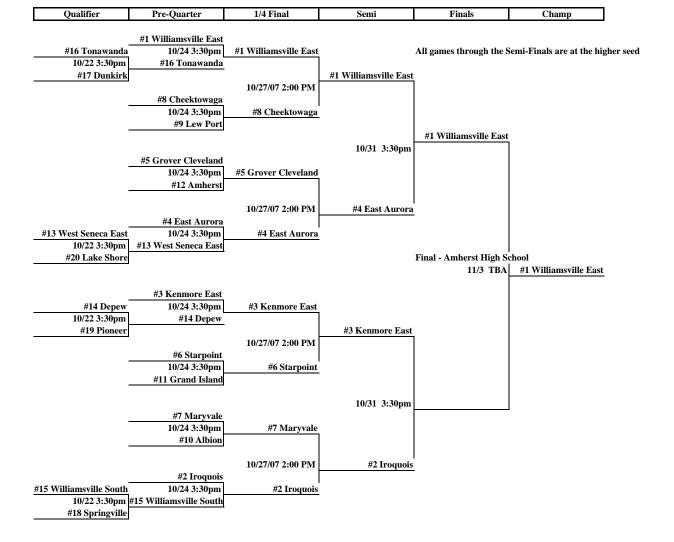

| Pre-Quarter | Quarter Final | Semi | Finals | Champ |
|-------------|---------------|------|--------|-------|

All games through the Semi-Finals are at the higher seed

|     | CLASS            | A       |       |               |      |        |        |
|-----|------------------|---------|-------|---------------|------|--------|--------|
| -   |                  |         | LEAGU | LEAGUE RECORD |      |        | POWER  |
| _   | SCHOOL           | LEAGUE  | WINS  | LOSSES        | TIES | POINTS | RATING |
|     |                  |         |       |               |      |        |        |
| #1  | Wmsvl East       | ECIC    | 11    | 1             | 0    | 60     | 5.0000 |
| #2  | Iroquois         | ECIC    | 10    | 2             | 0    | 56     | 4.6667 |
| #3  | Kenmore East     | NFL     | 9     | 1             | 4    | 62.5   | 4.4643 |
| #4  | East Aurora      | ECIC    | 10    | 0             | 0    | 42     | 4.2000 |
| #5  | Grover Cleveland | Buffalo | 9     | 0             | 1    | 42     | 4.2000 |
| #6  | Starpoint        | ECIC    | 9     | 2             | 1    | 47.5   | 3.9583 |
| #7  | Maryvale         | ECIC    | 7     | 2             | 3    | 42.5   | 3.5417 |
| #8  | Cheektowaga      | ECIC    | 4     | 3             | 5    | 32.5   | 2.7083 |
| #9  | Lew-Port         | NFL     | 6     | 7             | 1    | 36.5   | 2.6071 |
| #10 | Albion           | NO      | 6     | 3             | 1    | 26     | 2.6000 |
| #11 | Grand Island     | NFL     | 5     | 7             | 2    | 36     | 2.5714 |
| #12 | Amherst          | ECIC    | 4     | 4             | 4    | 30     | 2.5000 |
| #13 | West Seneca East | ECIC    | 5     | 7             | 0    | 28     | 2.3333 |
| #14 | Depew            | ECIC    | 4     | 5             | 3    | 27.5   | 2.2917 |
| #15 | Wmsvl South      | ECIC    | 3     | 5             | 4    | 25     | 2.0833 |
| #16 | Tonawanda        | ECIC    | 4     | 6             | 0    | 18     | 1.8000 |
| #17 | Dunkirk          | Chaut   | 4     | 5             | 1    | 17.5   | 1.7500 |
| #18 | Springville      | ECIC    | 0     | 8             | 2    | 9.5    | 0.9500 |
| #19 | Pioneer          | ECIC    | 0     | 10            | 2    | 5      | 0.4167 |
| #20 | Lake Shore       | ECIC    | 0     | 12            | 0    | 0      | 0.0000 |