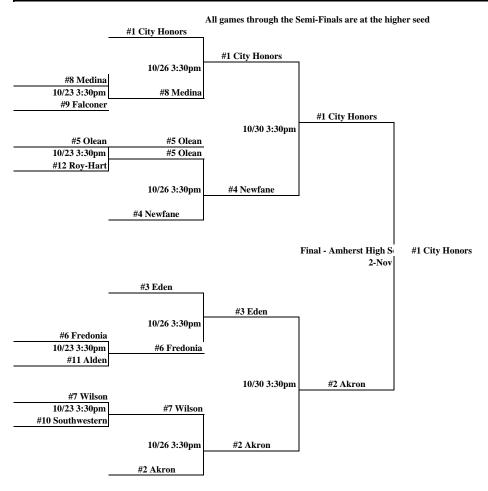

|     | CLASS        | В       |        |          |      |        |        |
|-----|--------------|---------|--------|----------|------|--------|--------|
|     |              |         | LEAGUI | E RECORD |      | POWER  | POWER  |
| _   | SCHOOL       | LEAGUE  | WINS   | LOSSES   | TIES | POINTS | RATING |
|     |              |         |        |          |      |        |        |
| #1  | City Honors  | Buffalo | 9      | 1        | 0    | 50     | 5.0000 |
| #2  | Akron        | NO      | 9      | 1        | 0    | 46     | 4.6000 |
| #3  | Eden         | ECIC    | 7      | 3        | 0    | 38     | 3.8000 |
| #4  | Newfane      | NO      | 6      | 3        | 1    | 34     | 3.4000 |
| #5  | Olean        | Chaut   | 5      | 3        | 2    | 31     | 3.1000 |
| #6  | Fredonia     | Chaut   | 5      | 4        | 1    | 29.5   | 2.9500 |
| #7  | Wilson       | NO      | 5      | 5        | 0    | 26     | 2.6000 |
| #*  | Medina       | NO      | 3      | 7        | 0    | 15     | 1.5000 |
| #9  | Falconer     | Chaut   | 2      | 6        | 2    | 15     | 1.5000 |
| #10 | Southwestern | Chaut   | 1      | 8        | 1    | 8.5    | 0.8500 |
| #11 | Alden        | ECIC    | 0      | 10       | 0    | 0      | 0.0000 |
| #12 | Roy-Hart     | NO      | 0      | 10       | 0    | 0      | 0.0000 |