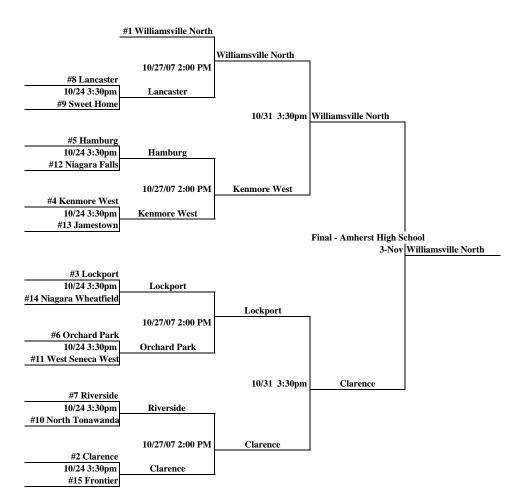

## BOYS SOCCER SECTIONALS 2007 10/20/2007

|     | CLASS              | AA      |        |        |      |        |        |
|-----|--------------------|---------|--------|--------|------|--------|--------|
| _   |                    |         | LEAGUE | RECORD |      | POWER  | POWER  |
|     | SCHOOL             | LEAGUE  | WINS   | LOSSES | TIES | POINTS | RATING |
| -   |                    |         |        |        |      |        |        |
| #1  | Wmsvl North        | ECIC    | 9      | 0      | 1    | 47.5   | 4.7500 |
| #2  | Clarence           | ECIC    | 8      | 1      | 1    | 42.5   | 4.2500 |
| #3  | Lockport           | NFL     | 12     | 1      | 1    | 57     | 4.0714 |
| #4  | Kenmore West       | NFL     | 10     | 1      | 3    | 53     | 3.7857 |
| #5  | Hamburg            | ECIC    | 9      | 3      | 0    | 40     | 3.3333 |
| #6  | Orchard Park       | ECIC    | 6      | 4      | 0    | 30     | 3.0000 |
| #7  | Riverside          | Buffalo | 8      | 1      | 1    | 29     | 2.9000 |
| #8  | Lancaster          | ECIC    | 4      | 6      | 0    | 20     | 2.0000 |
| #9  | Sweet Home         | ECIC    | 4      | 8      | 0    | 17     | 1.4167 |
| #10 | North Tonawanda    | NFL     | 3      | 9      | 2    | 19.5   | 1.3929 |
| #11 | West Seneca West   | ECIC    | 3      | 9      | 0    | 13     | 1.0833 |
| #12 | Niagara Falls      | NFL     | 2      | 11     | 1    | 11.5   | 0.8214 |
| #13 | Jamestown          | ECIC    | 1      | 8      | 1    | 7.5    | 0.7500 |
| #14 | Niagara Wheatfield | NFL     | 2      | 12     | 0    | 9      | 0.6429 |
| #15 | Frontier           | ECIC    | 0      | 9      | 1    | 2.5    | 0.2500 |