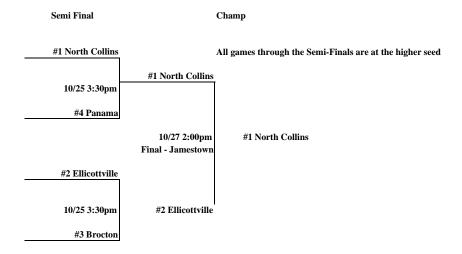

|    | CLASS         | D      |                |                  |      |                 |                 |
|----|---------------|--------|----------------|------------------|------|-----------------|-----------------|
| _  | SCHOOL        | LEAGUE | LEAGUE<br>WINS | RECORD<br>LOSSES | TIES | POWER<br>POINTS | POWER<br>RATING |
|    |               |        |                |                  |      |                 |                 |
| #1 | North Collins | Catt   | 11             | 2                | 1    | 66.5            | 4.7500          |
| #2 | Ellicottville | Catt   | 4              | 6                | 0    | 24              | 2.4000          |
| #3 | Brocton       | Catt   | 3              | 7                | 2    | 22              | 1.8333          |
| #4 | Panama        | Chaut  | 2              | 10               | 0    | 11              | 0.9167          |