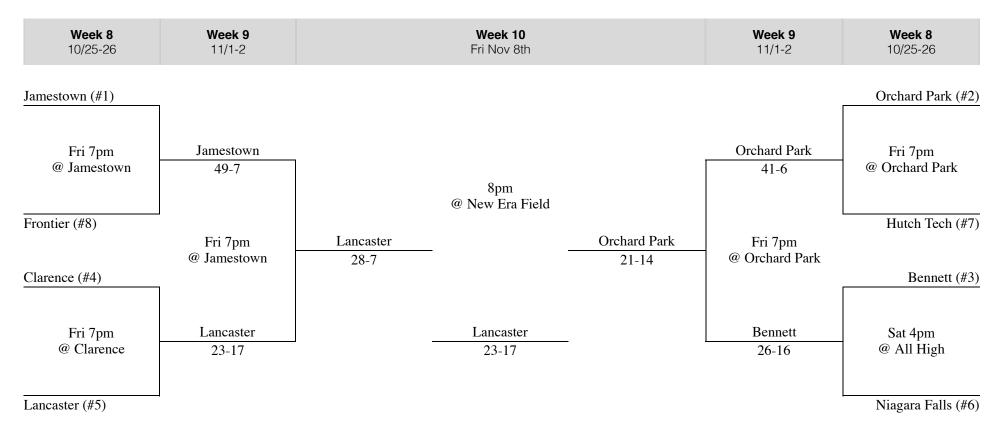

#### **Section VI Football - Class AA**



# **Chuck Funke Memorial Classic Class AA**

|               | Week 9<br>Thurs Oct 31st |                    |
|---------------|--------------------------|--------------------|
|               |                          |                    |
|               | 6pm @ Clarence           |                    |
|               |                          |                    |
| Clarence (#4) |                          | Niagara Falls (#6) |
|               |                          |                    |
|               |                          |                    |
|               | Clarence                 |                    |
|               | 20-6                     | -                  |

### **Section VI Football - Class A**



# **Chuck Funke Memorial Classic Class A**

| <b>We