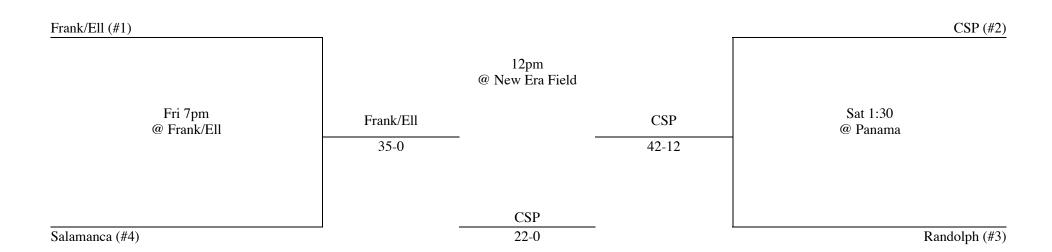

### **Section VI Football - Class D**

| Week 9 | Week 10     | Week 9 |
|--------|-------------|--------|
| 11/1-2 | Sat Nov 9th | 11/1-2 |