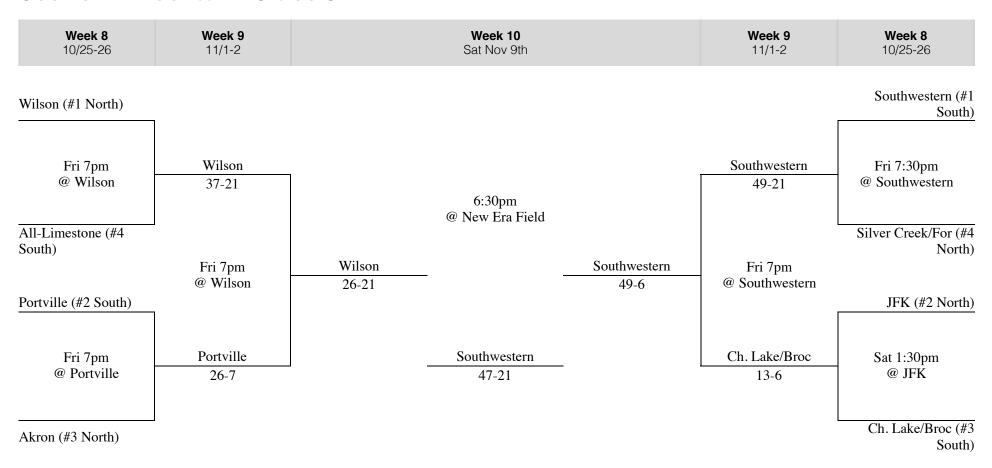

### **Section VI Football - Class D**

| Week 9 | Week 10     | Week 9 |
|--------|-------------|--------|
| 11/1-2 | Sat Nov 9th | 11/1-2 |