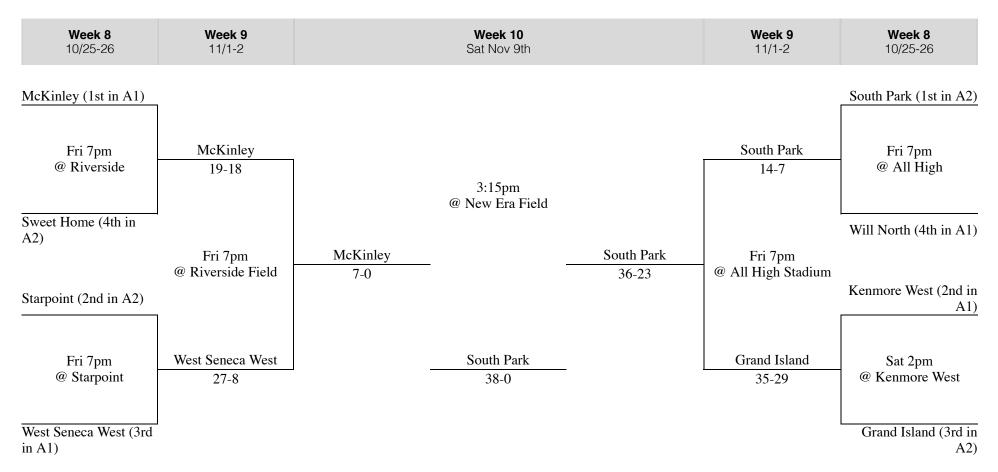

#### **Section VI Football - Class AA**



# **Chuck Funke Memorial Classic Class AA**

|               | Week 9<br>Thurs Oct 31st |                    |
|---------------|--------------------------|--------------------|
|               |                          |                    |
|               | 6pm @ Clarence           |                    |
|               |                          |                    |
| Clarence (#4) |                          | Niagara Falls (#6) |
|               |                          |                    |
|               |                          |                    |
|               | Clarence                 |                    |
|               | 20-6                     | -                  |

### **Section VI Football - Class A**



# **Chuck Funke Memorial Classic Class A**

| <b>Week 8</b> 10/23-24       |                  | Week 9<br>Wed Oct 30th       |                          | <b>Week 8</b> 10/23-24         |
|------------------------------|------------------|------------------------------|--------------------------|--------------------------------|
| Hamburg (5th in A1)          | 1                |                              |                          | Will South (5th in A2)         |
|                              |                  | 6pm<br>@ Williamsville South |                          |                                |
| Thurs 7:30pm @ Hamburg       | West Seneca East | <u>-</u>                     | Williamsville South 38-0 | Thurs 6:30pm<br>@ Will South   |
|                              |