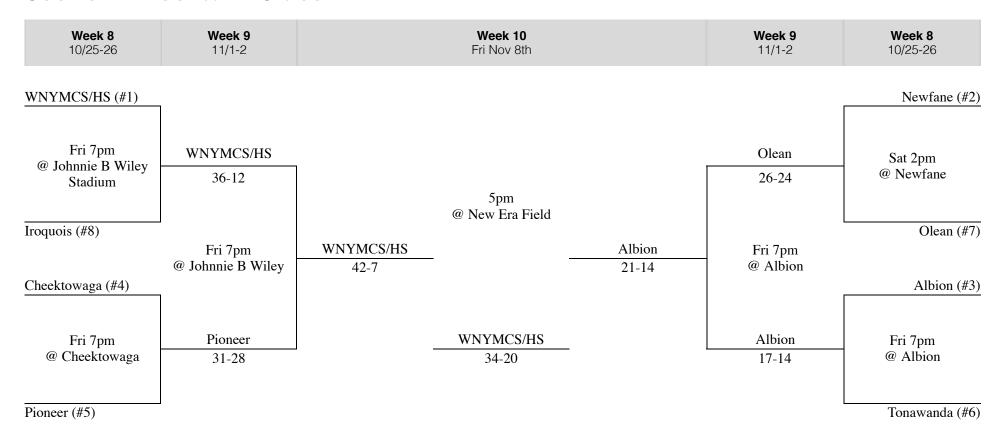

---------|--------------------------------|
| Hamburg (5th in A1)          | 1                |                              |                          | Will South (5th in A2)         |
|                              |                  | 6pm<br>@ Williamsville South |                          |                                |
| Thurs 7:30pm @ Hamburg       | West Seneca East | <u>-</u>                     | Williamsville South 38-0 | Thurs 6:30pm<br>@ Will South   |
|                              |                  | Williamsville South          |                          |                                |
| West Seneca East (6th in A2) |                  | 28-14                        |                          | Niagara Wheatfield (6th in A1) |

#### **Section VI Football - Class B**



## **Chuck Funke Memorial Classic Class B**

|--|



#### **Section VI Football - Class C**



## **Chuck Funke Memorial Classic Class C**

| <b>Week 8</b> 10/23-24 | <b>Week 9</b><br>Wed Oct 30th | <b>Week 8</b> 10/23-24 |
|------------------------|-------------------------------|------------------------|
|------------------------|-------------------------------|------------------------|



### **Section VI Football - Class D**

| Week 9 | Week 10     | Week 9 |
|--------|-------------|--------|
| 11/1-2 | Sat Nov 9th | 11/1-2 |