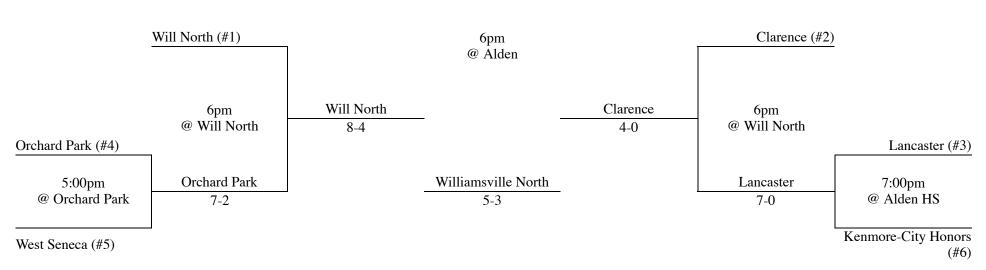

## **Section VI Field Hockey Playoffs - Class A**

| Qtrs        | Semi      | Championship | Semi      | Qtrs        |
|-------------|-----------|--------------|-----------|-------------|
| Thurs 10/24 | Wed 10/30 | Tues Nov 5   | Wed 10/30 | Thurs 10/24 |

| Seed | Team                | Overall | League | <b>Rating (Power Points)</b> |
|------|---------------------|---------|--------|------------------------------|
| #1   | Williamsville North | 14-1    | 6-1    | 2.29 (16)                    |
| #2   | Clarence            | 15-1    | 6-1    | 2.14 (15)                    |
| #3   | Lancaster           | 11-4    | 4-3    | 1.43 (10)                    |
| #4   | Orchard Park        | 10-6    | 3-4    | 1.00 (7)                     |
| #5   | West Seneca         | 3-12    | 1-6    | 0.29 (2)                     |
| #6   | Kenmore-City Honors | 2-14    | 1-11   | 0.08 (1)                     |