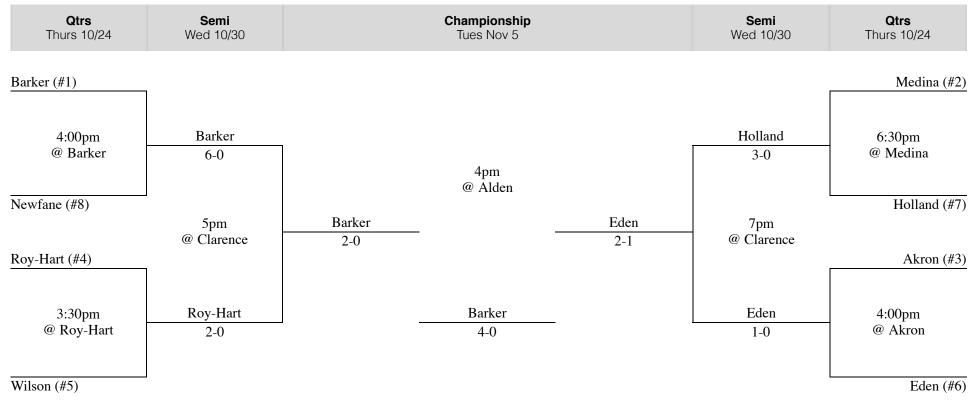

## **Section VI Field Hockey - Class C**

| Seed | Team | Overall | League | <b>Rating (Power Points)</b> |
|------|------|---------|--------|------------------------------|
| Д1   | D 1  | 12.2    | 12.0   | 2.22 (40)                    |

| #1 | Barker   | 13-3   | 12-0  | 3.33 (40)   |
|----|----------|--------|-------|-------------|
| #2 | Medina   | 11-3-1 | 8-3-1 | 2.46 (29.5) |
| #3 | Akron    | 7-4-2  | 7-4-1 | 2.21 (26.5) |
| #4 | Roy-Hart | 9-4-2  | 6-4-2 | 2.08 (25)   |
| #5 | Wilson   | 5-7-3  | 4-6-2 | 1.58 (19)   |
| #6 | Eden     | 5-10   | 2-5   | 1.14(8)     |
| #7 | Holland  | 2-12-1 | 2-5   | 1.00(7)     |
| #8 | Newfane  | 1-11   | 1-11  | 0.42 (5)    |