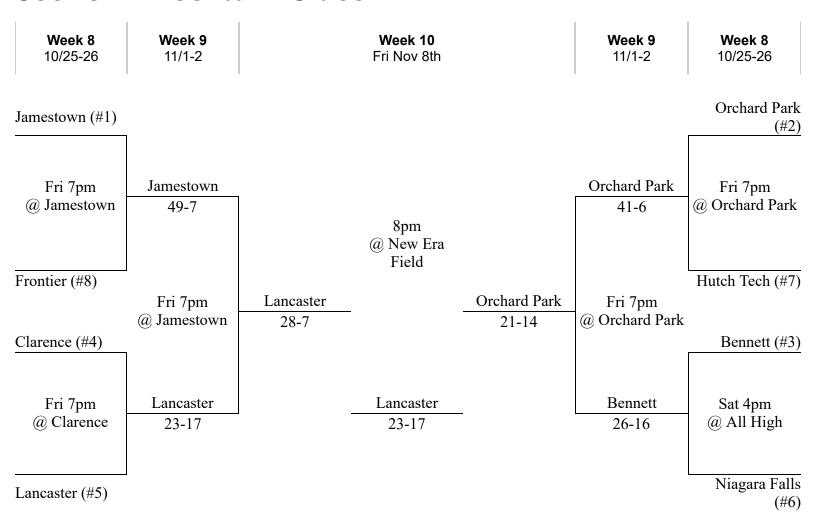

#### **Section VI Football - Class AA**



# **Chuck Funke Memorial Classic Class AA**

|               | Week 9 Thurs Oct 31st |                    |
|---------------|-----------------------|--------------------|
|               | 6pm @ Clarence        |                    |
| Clarence (#4) | -                     | Niagara Falls (#6) |
|               |                       |                    |
|               | Clarence              |                    |

20-6

## **Section VI Football - Class A**



## **Chuck Funke Memorial Classic Class A**

| <b>Week 8</b> 10/23-24       |                     | Week 9<br>Wed Oct 30th          |                                | <b>Week 8</b> 10/23-24         |
|------------------------------|---------------------|---------------------------------|--------------------------------|-------