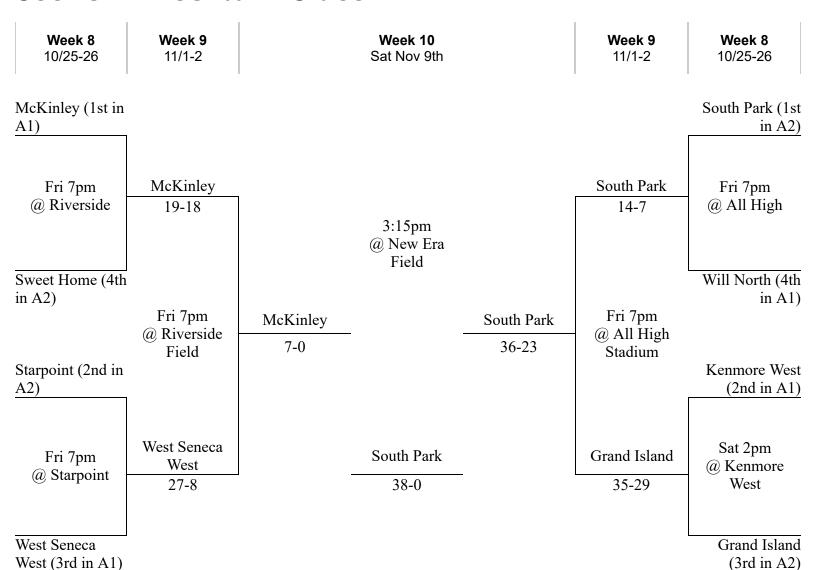

#### **Section VI Football - Class AA**



# **Chuck Funke Memorial Classic Class AA**

|               | Week 9 Thurs Oct 31st |                    |
|---------------|-----------------------|--------------------|
|               | 6pm @ Clarence        |                    |
| Clarence (#4) | -                     | Niagara Falls (#6) |
|               |                       |                    |
|               | Clarence              |                    |

20-6

## **Section VI Football - Class A**



## **Chuck Funke Memorial Classic Class A**

| <b>Week 8</b> 10/23-24       |                     | Week 9<br>Wed Oct 30th          |                                | <b>Week 8</b> 10/23-24         |
|------------------------------|---------------------|---------------------------------|--------------------------------|--------------------------------|
| Hamburg (5th in A1)          | 1                   |                                 | r                              | Will South (5th in A2)         |
|                              |                     | 6pm<br>@ Williamsville<br>South |                                |                                |
| Thurs 7:30pm  @ Hamburg      | West Seneca<br>East |                                 | Williamsville<br>South<br>38-0 | Thurs 6:30p