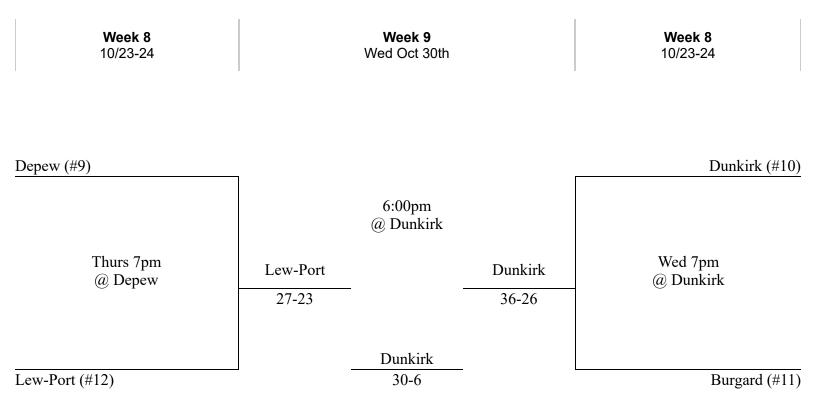

#### **Section VI Football - Class C**

## **Chuck Funke Memorial Classic Class C**

| <b>Week 8</b><br>10/23-24              |                     | Week 9<br>Wed Oct 30th |          | <b>Week 8</b><br>10/23-24 |
|----------------------------------------|---------------------|------------------------|----------|---------------------------|
| Cleve-Hill (#5 North)                  |                     |                        |          | Fredonia (#5 South)       |
| Time TBD                               | Cleve Hill<br>46-14 | 7pm @ Fredonia         | Fredonia | Time TBD                  |
| @ Cleve-Hill                           | 40-14               | Cleveland Hill         |          |                           |
| Cassadaga Valley / Falconer (#6 South) | •                   | 50-28                  |          | (#6 North)                |