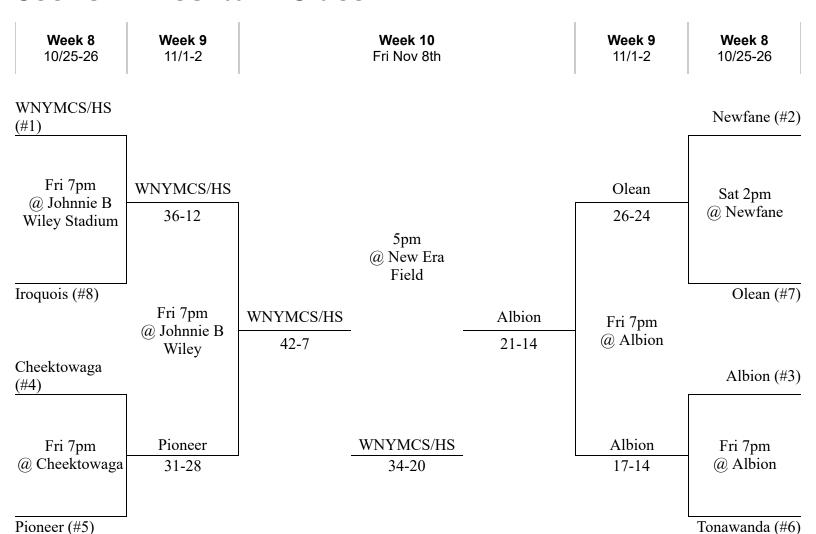

-----------------|---------------------|---------------------------------|--------------------------------|--------------------------------|
| Hamburg (5th in A1)          | 1                   |                                 | r                              | Will South (5th in A2)         |
|                              |                     | 6pm<br>@ Williamsville<br>South |                                |                                |
| Thurs 7:30pm  @ Hamburg      | West Seneca<br>East |                                 | Williamsville<br>South<br>38-0 | Thurs 6:30pm<br>@ Will South   |
| West Seneca East (6th in A2) |                     | Williamsville South 28-14       |                                | Niagara Wheatfield (6th in A1) |

## **Section VI Football - Class B**



### **Chuck Funke Memorial Classic Class B**



#### **Section VI Football - Class C**



## **Chuck Funke Memorial Classic Class C**

| <b>Week 8</b><br>10/23-24              |                     | Week 9<br>Wed Oct 30th |          | <b>Week 8</b><br>10/23-24 |
|----------------------------------------|---------------------|------------------------|----------|---------------------------|
| Cleve-Hill (#5 North)                  |                     |                        |          | Fredonia (#5 South)       |
| Time TBD                               | Cleve Hill<br>46-14 | 7pm @ Fredonia         | Fredonia | Time TBD                  |
| @ Cleve-Hill                           | 40-14               | Cleveland Hill         |          |                           |
| Cassadaga Valley