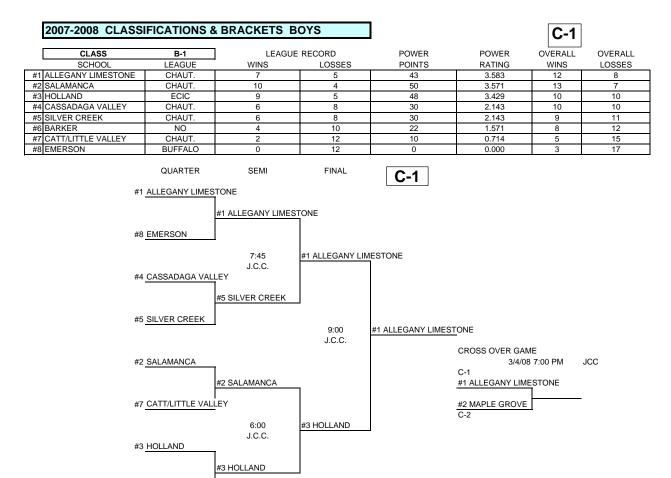

GLENS FALLS

GLENS FALLS

ROUND DAY DATE TIME SITE PRE QTR WEDNESDA February 20, 2008 7:00 PM MEMBER SCHOOL QUARTER FRIDAY February 22, 2008 7:00 PM MEMBER SCHOOL SEMI WEDNESDAY February 27, 2008 6:00-7:45 JCC FINAL FRIDAY February 29, 2008 9:00 PM JCC CROSS OVER FINAL TUESDAY March 4, 2008 7:00 PM JCC REGIONAL SATURDAY March 8, 2008 1:00 PM **BUFFALO STATE** STATE SEMI FRIDAY March 14, 2008 1:30 PM GLENS FALLS STATE FINAL SATURDAY March 15, 2008 7:15 PM GLENS FALLS

#6 BARKER

| ROUND            | DAY       | DATE              | TIME      | SILE          |
|------------------|-----------|-------------------|-----------|---------------|
| PRE QTR          | WEDNESDAY | February 20, 2008 | 7:00 PM   | MEMBER SCHOOL |
| QUARTER          | FRIDAY    | February 22, 2008 | 7:00 PM   | MEMBER SCHOOL |
| SEMI             | TUESDAY   | February 26, 2008 | 6:00-7:45 | JCC           |
| FINAL            | FRIDAY    | February 29, 2008 | 7:30 PM   | JCC           |
| CROSS OVER FINAL | TUESDAY   | March 4, 2008     | 7:00 PM   | JCC           |
| REGIONAL         | SATURDA   | March 8, 2008     | 1:00 PM   | BUFFALO STATE |
| STATE SEMI       | FRIDAY    | March 14, 2008    | 1:30 PM   | GLENS FALLS   |
| STATE FINAL      | SATURDAY  | March 15, 2008    | 7:15 PM   | GLENS FALLS   |