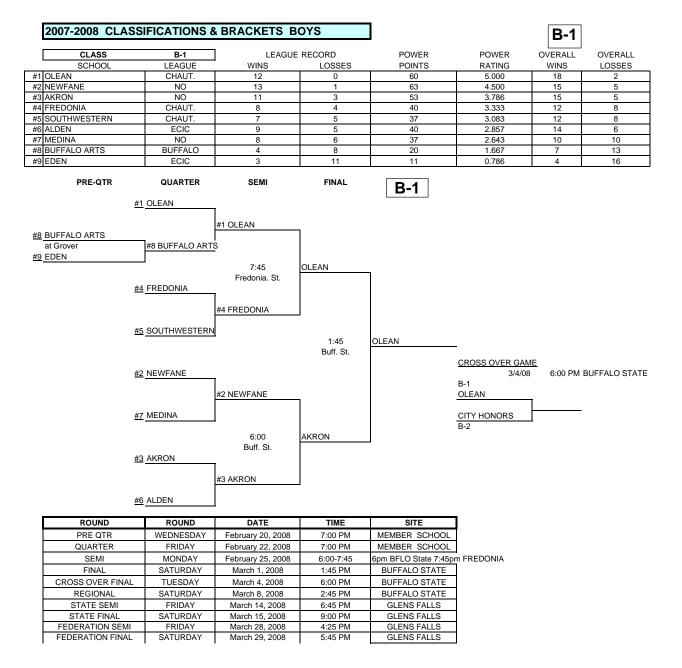

| ROUND            | DAY       | DATE              | TIME      | SITE          |
|------------------|-----------|-------------------|-----------|---------------|
| PRE QTR          | WEDNESDAY | February 20, 2008 | 7:00 PM   | MEMBER SCHOOL |
| QUARTER          | FRIDAY    | February 22, 2008 | 7:00 PM   | MEMBER SCHOOL |
| SEMI             | THURSDAY  | February 28, 2008 | 6:00-7:45 | BUFFALO STATE |
| FINAL            | SATURDAY  | March 1, 2008     | 8:15 PM   | BUFFALO STATE |
| REGIONAL         | SATURDAY  | March 8, 2008     | 6:00 PM   | BUFFALO STATE |
| STATE SEMI       | SATURDAY  | March 15, 2008    | 12:30 PM  | GLENS FALLS   |
| STATE FINAL      | SUNDAY    | March 16, 2008    | 2:45 PM   | GLENS FALLS   |
| FEDERATION SEMI  | SATURDAY  | March 29, 2008    | 3:45 PM   | GLENS FALLS   |
| FEDERATION FINAL | SUNDAY    | March 30, 2008    | 2:00 PM   | GLENS FALLS   |