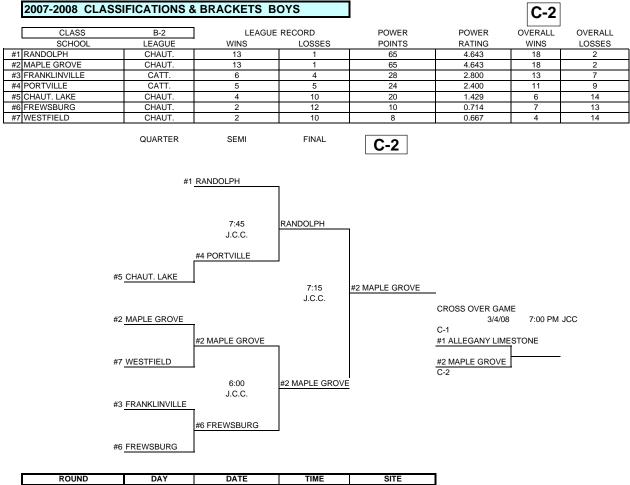

GLENS FALLS

GLENS FALLS

ROUND DAY DATE TIME SITE PRE QTR WEDNESDA February 20, 2008 7:00 PM MEMBER SCHOOL QUARTER FRIDAY February 22, 2008 7:00 PM MEMBER SCHOOL SEMI WEDNESDAY February 27, 2008 6:00-7:45 JCC FINAL FRIDAY February 29, 2008 9:00 PM JCC CROSS OVER FINAL TUESDAY March 4, 2008 7:00 PM JCC REGIONAL SATURDAY March 8, 2008 1:00 PM **BUFFALO STATE** STATE SEMI FRIDAY March 14, 2008 1:30 PM GLENS FALLS STATE FINAL SATURDAY March 15, 2008 7:15 PM GLENS FALLS

#6 BARKER

| ROUND            | DAY       | DATE              | TIME      | SILE          |
|------------------|-----------|-------------------|-----------|---------------|
| PRE QTR          | WEDNESDAY | February 20, 2008 | 7:00 PM   | MEMBER SCHOOL |
| QUARTER          | FRIDAY    | February 22, 2008 | 7:00 PM   | MEMBER SCHOOL |
| SEMI             | TUESDAY   | February 26, 2008 | 6:00-7:45 | JCC           |
| FINAL            | FRIDAY    | February 29, 2008 | 7:30 PM   | JCC           |
| CROSS OVER FINAL | TUESDAY   | March 4, 2008     | 7:00 PM   | JCC           |
| REGIONAL         | SATURDA   | March 8, 2008     | 1:00 PM   | BUFFALO STATE |
| STATE SEMI       | FRIDAY    | March 14, 2008    | 1:30 PM   | GLENS FALLS   |
| STATE FINAL      | SATURDAY  | March 15, 2008    | 7:15 PM   | GLENS FALLS   |