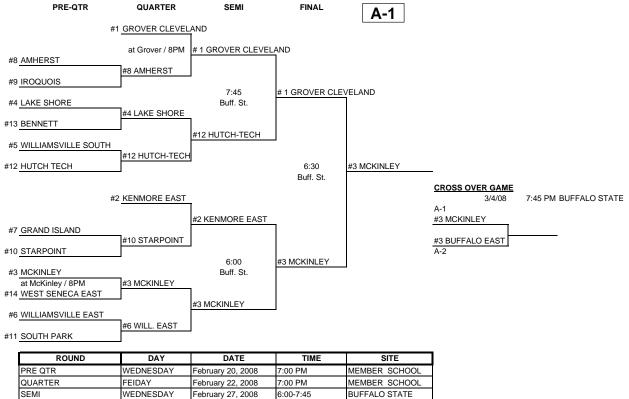

## 2007-2008 CLASSIFICATIONS & BRACKETS BOYS

| CLASS               | A-2     | LEAGU | JE RECORD | POWER  | POWER  | OVERALL | OVERALL |
|---------------------|---------|-------|-----------|--------|--------|---------|---------|
| SCHOOL              | LEAGUE  | WINS  | LOSSES    | POINTS | RATING | WINS    | LOSSES  |
| #1 DEPEW            | ECIC    | 14    | 0         | 70     | 5.000  | 18      | 2       |
| #2 LAFAYETTE        | BUFFALO | 10    | 2         | 47     | 3.917  | 15      | 4       |
| #3 CHEEKTOWAGA      | ECIC    | 10    | 4         | 50     | 3.571  | 12      | 7       |
| #4 LACKAWANA        | ECIC    | 13    | 1         | 47     | 3.357  | 16      | 4       |
| #5 EAST AURORA      | ECIC    | 13    | 1         | 47     | 3.357  | 17      | 3       |
| #6 BUFFALO EAST     | BUFFALO | 9     | 3         | 39     | 3.250  | 13      | 6       |
| #7 PIONEER          | ECIC    | 9     | 5         | 45     | 3.214  | 11      | 9       |
| #8 MARYVALE         | ECIC    | 8     | 6         | 40     | 2.857  | 10      | 10      |
| #9 ALBION           | NO      | 7     | 7         | 24     | 1.714  | 8       | 12      |
| #10 LEWISTON PORTER | NFL     | 4     | 10        | 23     | 1.643  | 9       | 11      |
| #11 DUNKIRK         | CHAUT.  | 3     | 9         | 11     | 0.917  | 6       | 14      |
| #12 SPRINGVILLE     | ECIC    | 2     | 12        | 10     | 0.714  | 5       | 15      |
| #13 TONAWANDA       | ECIC    | 0     | 14        | 0      | 0.000  | 1       | 19      |

A-2

| ROUND            | ROUND     | DATE              | TIME      | SITE          |
|------------------|-----------|-------------------|-----------|---------------|
| PRE QTR          | WEDNESDAY | February 20, 2008 | 7:00 PM   | MEMBER SCHOOL |
| QUARTER          | FRIDAY    | February 22, 2008 | 7:00 PM   | MEMBER SCHOOL |
| SEMI             | TUESDAY   | February 26, 2008 | 6:00-7:45 | BUFFALO STATE |
| FINAL            | SATURDAY  | March 1, 2008     | 3:30 PM   | BUFFALO STATE |
| CROSS OVER FINAL | TUESDAY   | March 4, 2008     | 7:45 PM   | BUFFALO STATE |
| REGIONAL         | FRIDAY    | March 7, 2008     | 7:45 PM   | BUFFALO STATE |
| STATE SEMI       | SATURDAY  | March 15, 2008    | 9:00 PM   | GLENS FALLS   |
| STATE FINAL      | SUNDAY    | March 16, 2008    | 1:00 PM   | GLENS FALLS   |
| FEDERATION SEMI  | FRIDAY    | March 28, 2008    | 8:00 PM   | GLENS FALLS   |
| FEDERATION FINAL | SATURDAY  | March 29, 2008    | 7:30 PM   | GLENS FALLS   |