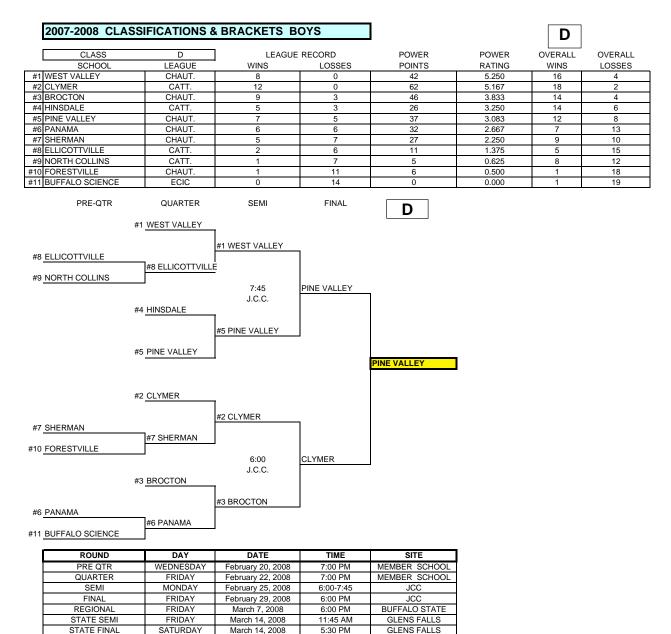

GLENS FALLS

GLENS FALLS

ROUND DAY DATE TIME SITE PRE QTR WEDNESDA February 20, 2008 7:00 PM MEMBER SCHOOL QUARTER FRIDAY February 22, 2008 7:00 PM MEMBER SCHOOL SEMI WEDNESDAY February 27, 2008 6:00-7:45 JCC FINAL FRIDAY February 29, 2008 9:00 PM JCC CROSS OVER FINAL TUESDAY March 4, 2008 7:00 PM JCC REGIONAL SATURDAY March 8, 2008 1:00 PM **BUFFALO STATE** STATE SEMI FRIDAY March 14, 2008 1:30 PM GLENS FALLS STATE FINAL SATURDAY March 15, 2008 7:15 PM GLENS FALLS

#6 BARKER

| ROUND            | DAY       | DATE              | TIME      | SILE          |
|------------------|-----------|-------------------|-----------|---------------|
| PRE QTR          | WEDNESDAY | February 20, 2008 | 7:00 PM   | MEMBER SCHOOL |
| QUARTER          | FRIDAY    | February 22, 2008 | 7:00 PM   | MEMBER SCHOOL |
| SEMI             | TUESDAY   | February 26, 2008 | 6:00-7:45 | JCC           |
| FINAL            | FRIDAY    | February 29, 2008 | 7:30 PM   | JCC           |
| CROSS OVER FINAL | TUESDAY   | March 4, 2008     | 7:00 PM   | JCC           |
| REGIONAL         | SATURDA   | March 8, 2008     | 1:00 PM   | BUFFALO STATE |
| STATE SEMI       | FRIDAY    | March 14, 2008    | 1:30 PM   | GLENS FALLS   |
| STATE FINAL      | SATURDAY  | March 15, 2008    | 7:15 PM   | GLENS FALLS   |