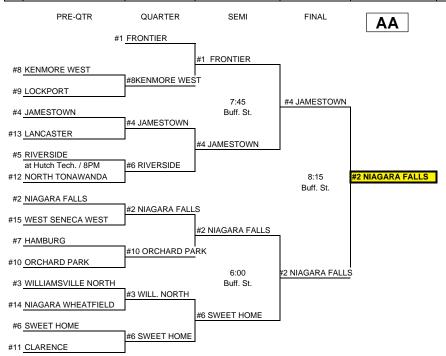

## 2007-2008 CLASSIFICATIONS & BRACKETS BOYS

| Δ-1          |  |
|--------------|--|
| <i>·</i> · · |  |

| CLASS                  | A-1     | LEAGU | IE RECORD | POWER  | POWER  | OVERALL | OVERALL |
|------------------------|---------|-------|-----------|--------|--------|---------|---------|
| SCHOOL                 | LEAGUE  | WINS  | LOSSES    | POINTS | RATING | WINS    | LOSSES  |
| #1 GROVER CLEVELAND    | BUFFALO | 12    | 0         | 55     | 4.583  | 19      | 1       |
| #2 KENMORE EAST        | NFL     | 8     | 6         | 46     | 3.286  | 13      | 7       |
| #3 MCKINLEY            | BUFFALO | 9     | 3         | 39     | 3.250  | 15      | 5       |
| #4 LAKE SHORE          | ECIC    | 7     | 5         | 37     | 3.083  | 10      | 10      |
| #5 WILLIAMSVILLE SOUTH | ECIC    | 7     | 5         | 37     | 3.083  | 12      | 8       |
| #6 WILLIAMSVILLE EAST  | ECIC    | 7     | 5         | 36     | 3.000  | 11      | 9       |
| #7 GRAND ISLAND        | NFL     | 7     | 7         | 39     | 2.786  | 13      | 7       |
| #8 AMHERST             | ECIC    | 7     | 7         | 35     | 2.500  | 8       | 11      |
| #9 IROQUOIS            | ECIC    | 5     | 7         | 26     | 2.167  | 9       | 11      |
| #10 STARPOINT          | ECIC    | 6     | 8         | 30     | 2.143  | 8       | 12      |
| #11 SOUTH PARK         | BUFFALO | 6     | 6         | 25     | 2.083  | 9       | 9       |
| #12 HUTCH TECH         | BUFFALO | 3     | 9         | 12     | 1.000  | 5       | 15      |
| #13 BENNETT            | BUFFALO | 3     | 9         | 11     | 0.917  | 6       | 14      |
| #14 WEST SENECA EAST   | ECIC    | 0     | 12        | 0      | 0.000  | 1       | 19      |

| SEMI             | WEDNESDAY | February 27, 2008 | 6:00-7:45 | BUFFALO STATE |
|------------------|-----------|-------------------|-----------|---------------|
| FINAL            | SATURDAY  | March 1, 2008     | 6:30 PM   | BUFFALO STATE |
| CROSS OVER FINAL | TUESDAY   | March 4, 2008     | 7:45 PM   | BUFFALO STATE |
| REGIONAL         | FEIDAY    | March 7, 2008     | 7:45 PM   | BUFFALO STATE |
| STATE SEMI       | SATURDAY  | March 15, 2008    | 9:00 PM   | GLENS FALLS   |
| STATE FINAL      | SUNDAY    | March 16, 2008    | 1:00 PM   | GLENS FALLS   |
| FEDERATION SEMI  | FRIDAY    | March 28, 2008    | 8:00 PM   | GLENS FALLS   |
| FEDERATION FINAL | SATURDAY  | March 29, 2008    | 7:30 PM   | GLENS FALLS   |