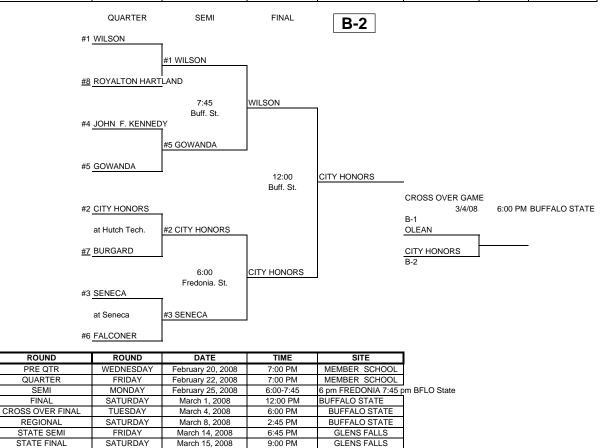

| SEMI             | WEDNESDAY | February 27, 2008 | 6:00-7:45 | BUFFALO STATE |
|------------------|-----------|-------------------|-----------|---------------|
| FINAL            | SATURDAY  | March 1, 2008     | 6:30 PM   | BUFFALO STATE |
| CROSS OVER FINAL | TUESDAY   | March 4, 2008     | 7:45 PM   | BUFFALO STATE |
| REGIONAL         | FEIDAY    | March 7, 2008     | 7:45 PM   | BUFFALO STATE |
| STATE SEMI       | SATURDAY  | March 15, 2008    | 9:00 PM   | GLENS FALLS   |
| STATE FINAL      | SUNDAY    | March 16, 2008    | 1:00 PM   | GLENS FALLS   |
| FEDERATION SEMI  | FRIDAY    | March 28, 2008    | 8:00 PM   | GLENS FALLS   |
| FEDERATION FINAL | SATURDAY  | March 29, 2008    | 7:30 PM   | GLENS FALLS   |