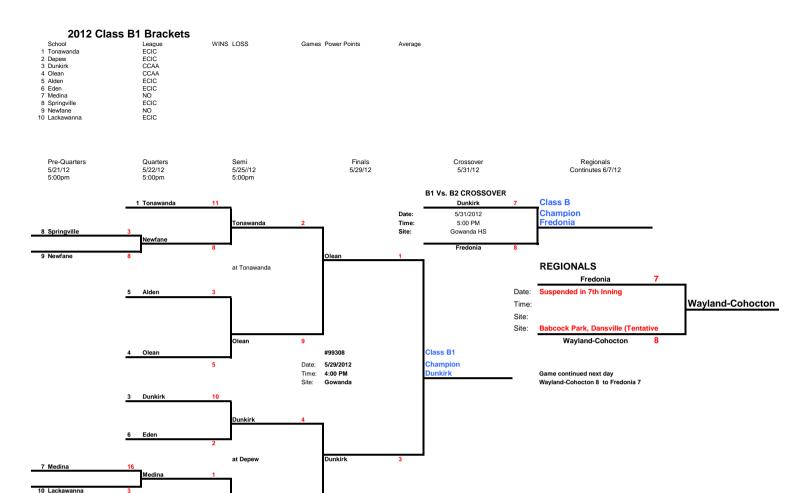

## 2012 Class A2 Brackets

Winners go on to play at States in Binghamton (4) Saturday, June 9, 2012 (Game times at each site 10am, 1pm, 4pm) Class A at Union Endicott HS at Sylvester Field

Winners go on to play at States in Binghamton (4) Saturday, June 9, 2012 (Game times at each site 10am, 1pm, 4pm) Class B at Conlon Field at MacArthur Park