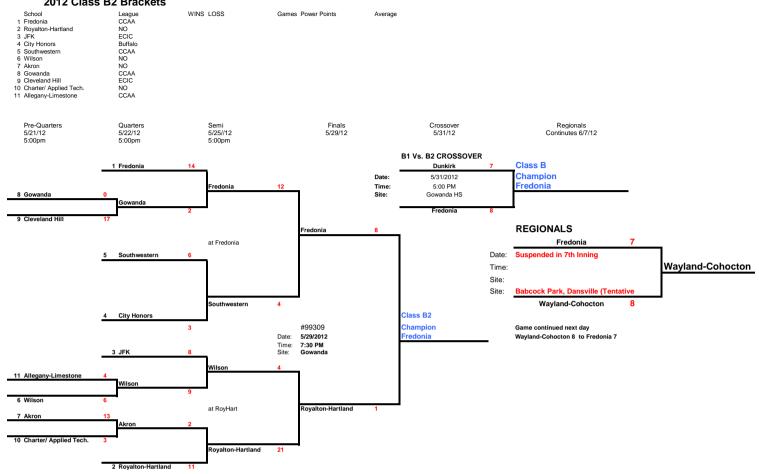

## 2012 Class B2 Brackets

Winners go on to play at States in Binghamton (4) Saturday, June 9, 2012 (Game times at each site 10am, 1pm, 4pm) Class B at Conlon Field at MacArthur Park