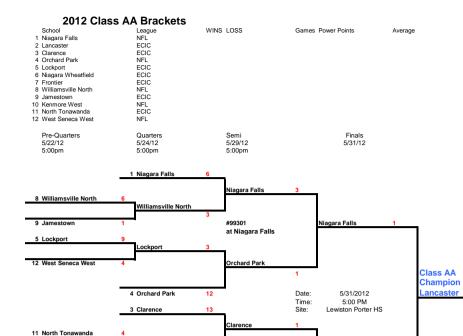

2 Lancaster

6 Niagara Wheatfield

7 Frontier

Regionals 6/5/12

REGIONALS

6/5/2012 7:00 PM Dwyer Stadium,

Batavia

Date: Time: Site:

#99293 at Lancaster

Winners go on to play at States in Binghamton (4) Saturday, June 9, 2012 (Game times at each site 10am, 1pm, 4pm) Class AA at NYSEG Stadium