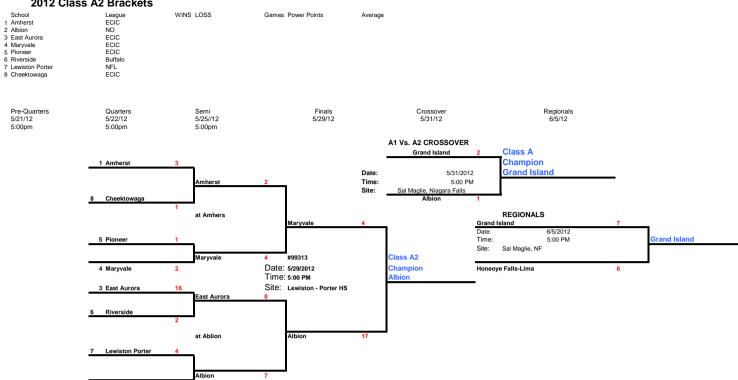

## 2012 Class A2 Brackets

Winners go on to play at States in Binghamton (4) Saturday, June 9, 2012 (Game times at each site 10am, 1pm, 4pm) Class A at Union Endicott HS at Sylvester Field

Winners go on to play at States in Binghamton (4) Saturday, June 9, 2012 (Game times at each site 10am, 1pm, 4pm) Class B at Conlon Field at MacArthur Park