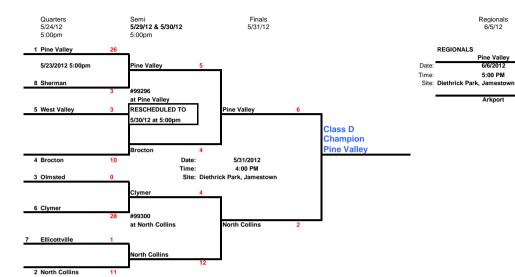

Regionals 6/5/12

Pine Valley 6/6/2012

Arkport

REGIONALS

# 2012 Class D Brackets

Pre-Quarters 5/22/12 5:00pm

Winners go on to play at States in Binghamton (4) Saturday, June 9, 2012 (Game times at each site 10am, 1pm, 4pm) Class D at Broome Community College