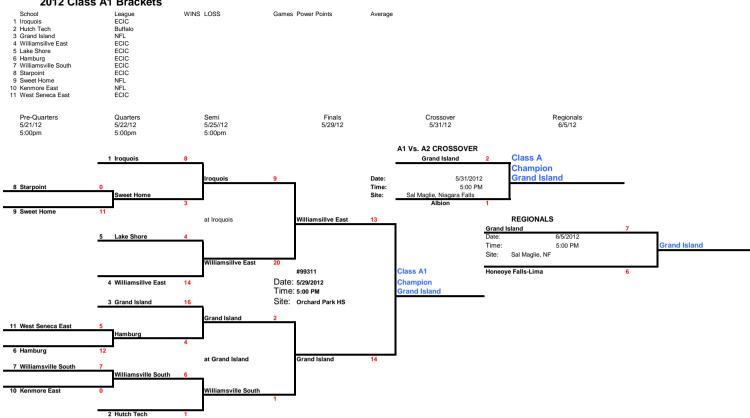

## 2012 Class A1 Brackets

Winners go on to play at States in Binghamton (4) Saturday, June 9, 2012 (Game times at each site 10am, 1pm, 4pm) Class A at Union Endicott HS at Sylvester Field