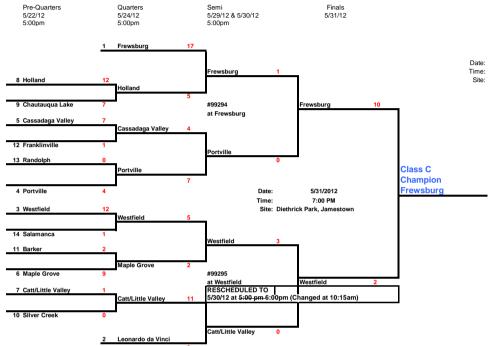

# 2012 Class C Brackets

Winners go on to play at States in Binghamton (4) Saturday, June 9, 2012 (Game times at each site 10am, 1pm, 4pm) Class C at Johnson City HS at Wildcat Field

Regionals 6/5/12

6 of 7