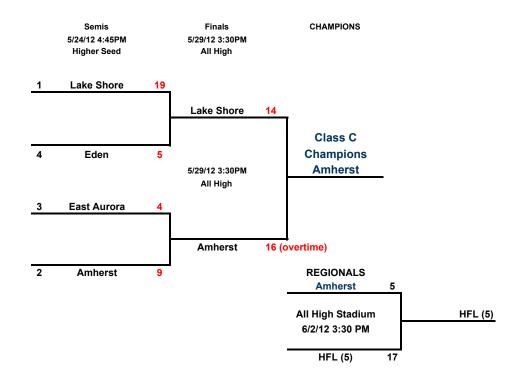

## **CLASS A TEAMS**

- 1 Lake Shore
- 2 Amherst
- 3 East Aurora
- 4 Eden
- 5 Springville-Opt out

CLASS C winner goes on to play on Friday June 8 at 9:30 am at SUNY Cortland Red. (Against winner of Section 2/9/1)