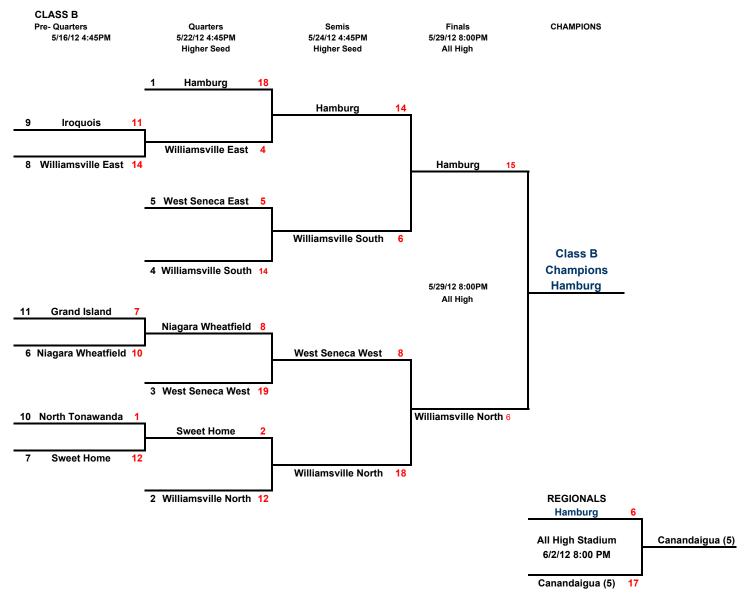

## **CLASS B TEAMS**

- 1 Hamburg
- 2 Williamsville North
- 3 West Seneca West
- 4 Williamsville South 5 West Seneca East
- 6 Niagara Wheatfield
- 7 Sweet Home
- 8 Williamsville East
- 9 Iroquois
- 10 North Tonawanda
- 11 Grand Island

CLASS B winner goes on to play on Friday June 8 at 2:30 p.m. at SUNY Cortland. Red. (Against winner of Section 2/9/1)

Quarters

5/22/12 4:45PM

**Higher Seed** 

CLASS C