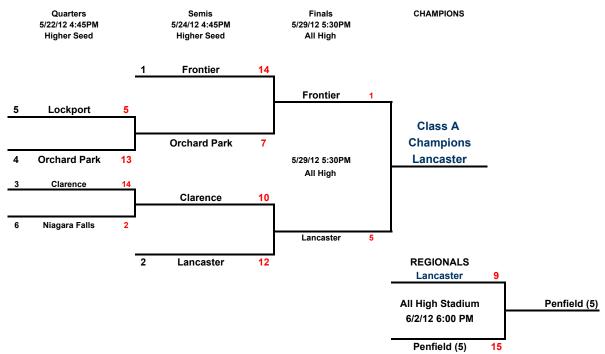

## **CLASS A TEAMS**

- 1 Frontier
- 2 Lancaster
- 3 Clarence
- 4 Orchard Park
- 5 Lockport
- 6 Niagara Falls

CLASS A winner goes on to play on Friday June 8 at Noon at SUNY Cortland Red. (Against winner of Section 2/9/1)