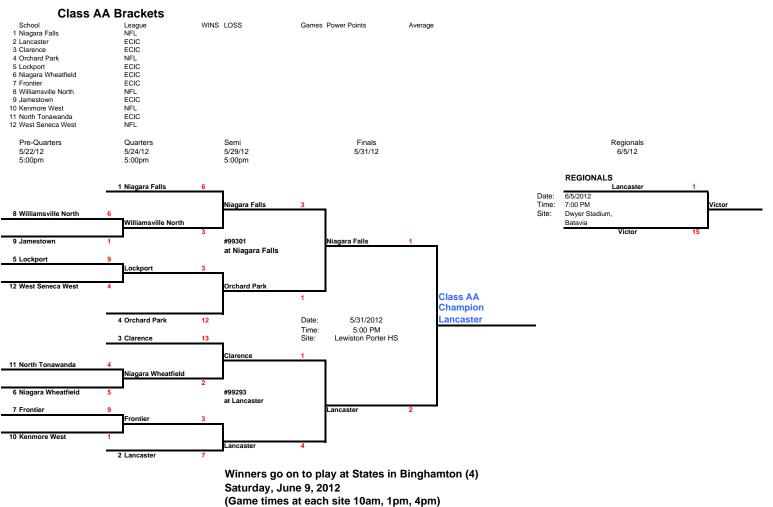

Class AA at NYSEG Stadium

Class A at Union Endicott HS at Sylvester Field

Saturday, June 9, 2012 (Game times at each site 10am, 1pm, 4pm) Class A at Union Endicott HS at Sylvester Field

NYSPHSAA

Saturday, June 9, 2012 (Game times at each site 10am, 1pm, 4pm) Class B at Conlon Field at MacArthur Park