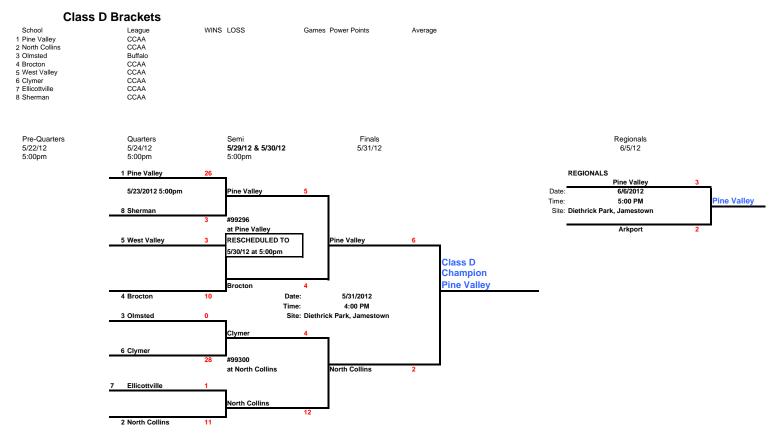

r Field



Saturday, June 9, 2012 (Game times at each site 10am, 1pm, 4pm) Class A at Union Endicott HS at Sylvester Field

NYSPHSAA



Saturday, June 9, 2012 (Game times at each site 10am, 1pm, 4pm) Class B at Conlon Field at MacArthur Park

6/7/2012 9:08 AM

5 of 7



(Game times at each site 10am, 1pm, 4pm)

Class B at Conlon Field at MacArthur Park

Maple Grove

2

/Little Valley

Leonardo da Vinci

#99295

at Westfield RESCHEDULED TO

Catt/Little Valley

5/30/12 at <del>5:00 pm</del> 6:00pm (Ch

0

11 Barker

6 Maple Grove

10 Silver Creek

7 Catt/Little Valley



Winners go on to play at States in Binghamton (4) Saturday, June 9, 2012 (Game times at each site 10am, 1pm, 4pm) Class C at Johnson City HS at Wildcat Field

Westfield

anged at 10:15am)

6/7/2012 9:08 AM 6 of 7

NUSPHSAA



Winners go on to play at States in Binghamton (4) Saturday, June 9, 2012 (Game times at each site 10am, 1pm, 4pm) Class D at Broome Community College