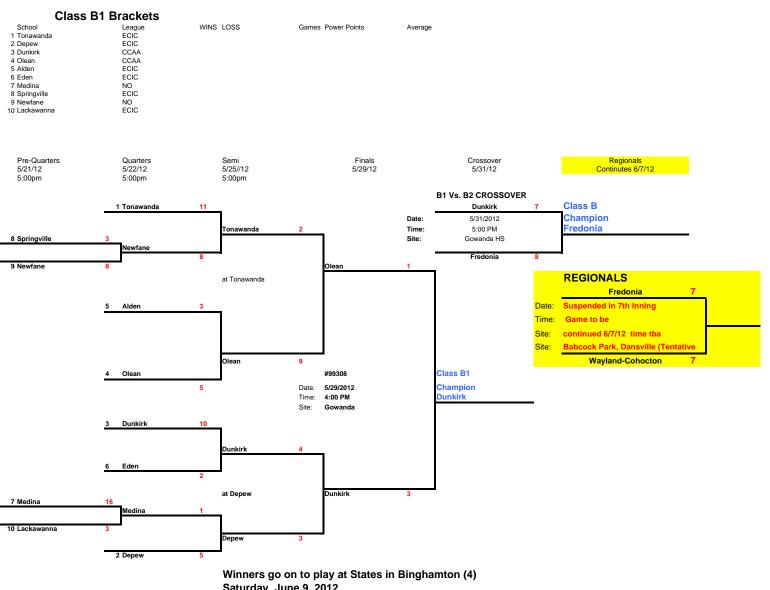

Class AA at NYSEG Stadium

Class A at Union Endicott HS at Sylvester Field

Saturday, June 9, 2012 (Game times at each site 10am, 1pm, 4pm) Class A at Union Endicott HS at Sylvester Field

NYSPHSAA

Saturday, June 9, 2012 (Game times at each site 10am, 1pm, 4pm) Class B at Conlon Field at MacArthur Park