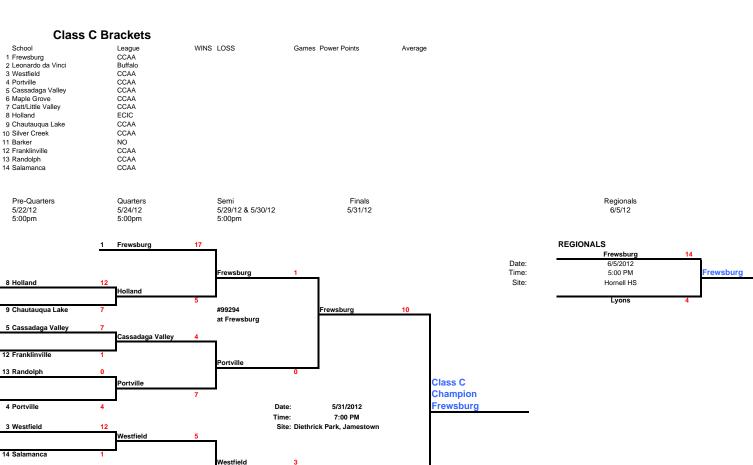

6/7/2012 9:08 AM

5 of 7

(Game times at each site 10am, 1pm, 4pm)

Class B at Conlon Field at MacArthur Park

Maple Grove

2

/Little Valley

Leonardo da Vinci

#99295

at Westfield RESCHEDULED TO

Catt/Little Valley

5/30/12 at <del>5:00 pm</del> 6:00pm (Ch

0

11 Barker

6 Maple Grove

10 Silver Creek

7 Catt/Little Valley

Winners go on to play at States in Binghamton (4) Saturday, June 9, 2012 (Game times at each site 10am, 1pm, 4pm) Class C at Johnson City HS at Wildcat Field

Westfield

anged at 10:15am)

6/7/2012 9:08 AM 6 of 7

NUSPHSAA

Winners go on to play at States in Binghamton (4) Saturday, June 9, 2012 (Game times at each site 10am, 1pm, 4pm) Class D at Broome Community College