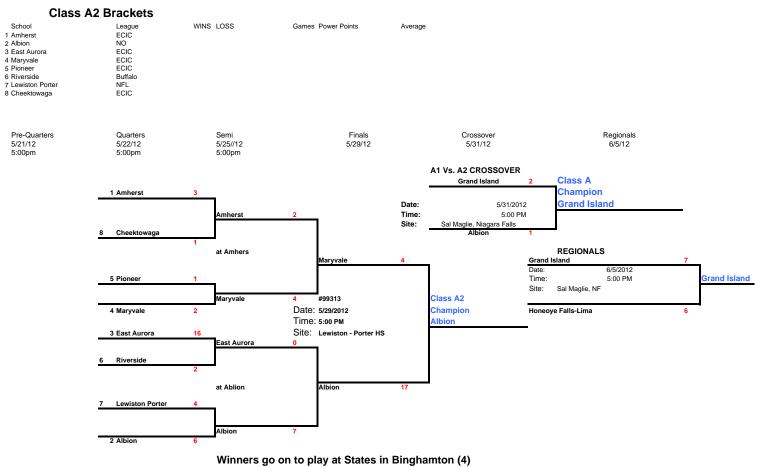

Class AA at NYSEG Stadium

Class A at Union Endicott HS at Sylvester Field

Saturday, June 9, 2012 (Game times at each site 10am, 1pm, 4pm) Class A at Union Endicott HS at Sylvester Field

NYSPHSAA

Saturday, June 9, 2012 (Game times at each site 10am, 1pm, 4pm) Class B at Conlon Field at MacArthur Park