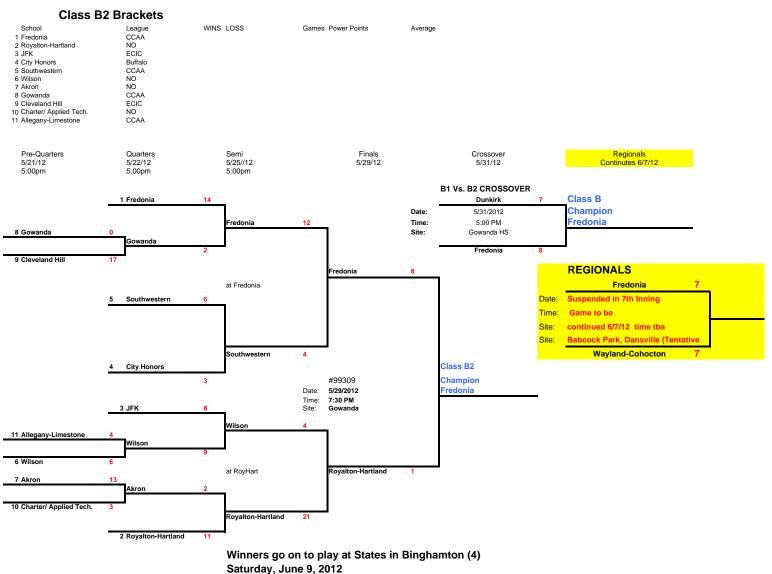

Class AA at NYSEG Stadium

Class A at Union Endicott HS at Sylvester Field

Saturday, June 9, 2012 (Game times at each site 10am, 1pm, 4pm) Class A at Union Endicott HS at Sylvester Field

NYSPHSAA

Saturday, June 9, 2012 (Game times at each site 10am, 1pm, 4pm) Class B at Conlon Field at MacArthur Park