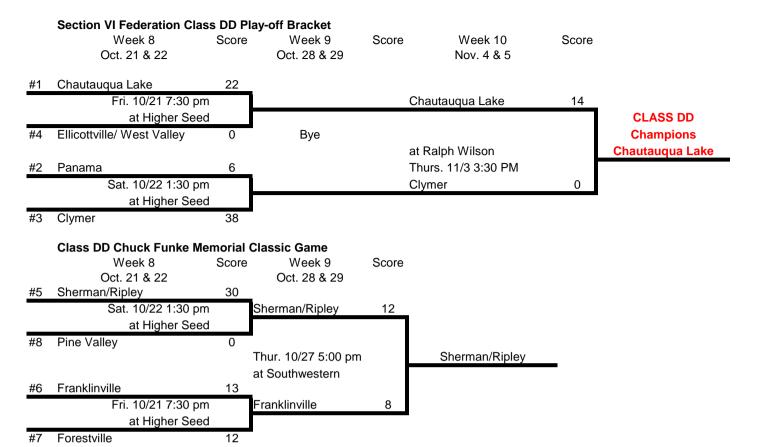

### Section VI Federation Class DD Play-off Bracket Seed# Division

- 1 Chautauqua Lake
- 2 Panama
- 3 Clymer
- 4 Ellicottville/ West Valley
- 5 Sherman/Ripley
- 6 Franklinville
- 7 Forestville
- 8 Pine Valley

School

Chautauqua Lake Ellicottville/ West Valley Sherman/Ripley

Week 9

Oct. 28 & 29

at Maple Grove

Fri. 10/28 7:30 pm

Maple Grove

Portville

Franklinville Pine Valley Forestville Panama Clymer vs. Section V Letchworth at Sahlens, Rochester

Fri, 11/11/11 5:00 PM

| Section VI Match-Up Games                                                                                                                                                                                                                                    |                                                       | Week 9                            |
|--------------------------------------------------------------------------------------------------------------------------------------------------------------------------------------------------------------------------------------------------------------|-------------------------------------------------------|-----------------------------------|
| Medina                                                                                                                                                                                                                                                       | 49                                                    |                                   |
| Wed. 10/26 7 pm at Medina                                                                                                                                                                                                                                    |                                                       | Medina                            |
| Maryvale                                                                                                                                                                                                                                                     | 22                                                    | J                                 |
| McKinley                                                                                                                                                                                                                                                     | 22                                                    |                                   |
| om at Riverside Park                                                                                                                                                                                                                                         |                                                       | West Seneca East                  |
| West Seneca East                                                                                                                                                                                                                                             | 29                                                    |                                   |
| A mh a rat                                                                                                                                                                                                                                                   | 6                                                     |                                   |
| Amherst Wed. 10/26 4:30 pm at Amherst                                                                                                                                                                                                                        | 6                                                     | Lancaster                         |
| Lancaster                                                                                                                                                                                                                                                    | 14                                                    | Lariodotor                        |
|                                                                                                                                                                                                                                                              |                                                       |                                   |
| Lake Shore                                                                                                                                                                                                                                                   | 20                                                    |                                   |
| Wed. 10/26 6:00 pm at LS                                                                                                                                                                                                                                     | 0                                                     | Lake Shore                        |
| Kenmore East                                                                                                                                                                                                                                                 | 0                                                     |                                   |
| Burgard                                                                                                                                                                                                                                                      | 42                                                    |                                   |
| Wed. 10/26 7:00 pm at All High                                                                                                                                                                                                                               |                                                       | Burgard                           |
| East                                                                                                                                                                                                                                                         | 24                                                    |                                   |
| Lookowanna                                                                                                                                                                                                                                                   | 6                                                     |                                   |
| Lackawanna Thur. 10/27 6pm Vet Stadium                                                                                                                                                                                                                       | 6                                                     | Albion                            |
| Albion                                                                                                                                                                                                                                                       | 13                                                    | Audion                            |
|                                                                                                                                                                                                                                                              |                                                       |                                   |
| West Seneca West                                                                                                                                                                                                                                             | 30                                                    |                                   |
| 7pm at WS West                                                                                                                                                                                                                                               |                                                       | What Sanaca Wast                  |
| Piverside                                                                                                                                                                                                                                                    | 6                                                     | West Seneca West                  |
| Riverside                                                                                                                                                                                                                                                    | 6                                                     | West Selleca West                 |
| Riverside  Lew-Port                                                                                                                                                                                                                                          | 6                                                     | West defleca West                 |
| Lew-Port Thur. 10/27 7pm at Lew-Port                                                                                                                                                                                                                         | 14                                                    | West Geneca West                  |
| Lew-Port                                                                                                                                                                                                                                                     | -                                                     | West Geneca West                  |
| Lew-Port Thur. 10/27 7pm at Lew-Port Wilson                                                                                                                                                                                                                  | 14                                                    | West Geneca West                  |
| Lew-Port Thur. 10/27 7pm at Lew-Port                                                                                                                                                                                                                         | 14                                                    | South Park                        |
| Lew-Port Thur. 10/27 7pm at Lew-Port Wilson South Park @ RF                                                                                                                                                                                                  | 14                                                    |                                   |
| Lew-Port Thur. 10/27 7pm at Lew-Port Wilson  South Park @ RF  at Riverside Stadium Williamsville East                                                                                                                                                        | 14<br>34<br>32<br>12                                  |                                   |
| Lew-Port Thur. 10/27 7pm at Lew-Port Wilson  South Park @ RF  at Riverside Stadium Williamsville East  Lafayette                                                                                                                                             | 14<br>34<br>32                                        | South Park                        |
| Lew-Port Thur. 10/27 7pm at Lew-Port Wilson  South Park @ RF  at Riverside Stadium Williamsville East                                                                                                                                                        | 14<br>34<br>32<br>12                                  |                                   |
| Lew-Port Thur. 10/27 7pm at Lew-Port Wilson  South Park @ RF  at Riverside Stadium Williamsville East  Lafayette Thur. 10/27 7pm at All High Eden                                                                                                            | 14<br>34<br>32<br>12<br>6<br>43                       | South Park                        |
| Lew-Port Thur. 10/27 7pm at Lew-Port Wilson  South Park @ RF  at Riverside Stadium Williamsville East  Lafayette Thur. 10/27 7pm at All High Eden  JFK                                                                                                       | 14<br>34<br>32<br>12<br>6                             | South Park<br>Eden                |
| Lew-Port Thur. 10/27 7pm at Lew-Port Wilson  South Park @ RF  at Riverside Stadium Williamsville East  Lafayette Thur. 10/27 7pm at All High Eden  JFK Thur. 10/27 4:30 at JFK                                                                               | 14<br>34<br>32<br>12<br>6<br>43<br>35                 | South Park                        |
| Lew-Port Thur. 10/27 7pm at Lew-Port Wilson  South Park @ RF  at Riverside Stadium Williamsville East  Lafayette Thur. 10/27 7pm at All High Eden  JFK                                                                                                       | 14<br>34<br>32<br>12<br>6<br>43                       | South Park<br>Eden                |
| Lew-Port Thur. 10/27 7pm at Lew-Port Wilson  South Park @ RF  at Riverside Stadium Williamsville East  Lafayette Thur. 10/27 7pm at All High Eden  JFK Thur. 10/27 4:30 at JFK                                                                               | 14<br>34<br>32<br>12<br>6<br>43<br>35                 | South Park<br>Eden                |
| Lew-Port Thur. 10/27 7pm at Lew-Port Wilson  South Park @ RF  n at Riverside Stadium Williamsville East  Lafayette Thur. 10/27 7pm at All High Eden  JFK Thur. 10/27 4:30 at JFK Gowanda  St. Mary's Sat 10/29 1 pm at St. Mary's                            | 14<br>34<br>32<br>12<br>6<br>43<br>35<br>6            | South Park<br>Eden                |
| Lew-Port Thur. 10/27 7pm at Lew-Port Wilson  South Park @ RF  at Riverside Stadium Williamsville East  Lafayette Thur. 10/27 7pm at All High Eden  JFK Thur. 10/27 4:30 at JFK Gowanda  St. Mary's                                                           | 14<br>34<br>32<br>12<br>6<br>43<br>35                 | South Park<br>Eden<br>JFK         |
| Lew-Port Thur. 10/27 7pm at Lew-Port Wilson  South Park @ RF  at Riverside Stadium Williamsville East  Lafayette Thur. 10/27 7pm at All High Eden  JFK Thur. 10/27 4:30 at JFK Gowanda  St. Mary's Sat 10/29 1 pm at St. Mary's Newfane                      | 14<br>34<br>32<br>12<br>6<br>43<br>35<br>6<br>36<br>7 | South Park<br>Eden<br>JFK         |
| Lew-Port Thur. 10/27 7pm at Lew-Port Wilson  South Park @ RF  n at Riverside Stadium Williamsville East  Lafayette Thur. 10/27 7pm at All High Eden  JFK Thur. 10/27 4:30 at JFK Gowanda  St. Mary's Sat 10/29 1 pm at St. Mary's                            | 14<br>34<br>32<br>12<br>6<br>43<br>35<br>6            | South Park Eden JFK               |
| Lew-Port Thur. 10/27 7pm at Lew-Port Wilson  South Park @ RF  at Riverside Stadium Williamsville East  Lafayette Thur. 10/27 7pm at All High Eden  JFK Thur. 10/27 4:30 at JFK Gowanda  St. Mary's Sat 10/29 1 pm at St. Mary's Newfane  Williamsville North | 14<br>34<br>32<br>12<br>6<br>43<br>35<br>6<br>36<br>7 | South Park  Eden  JFK  St. Mary's |