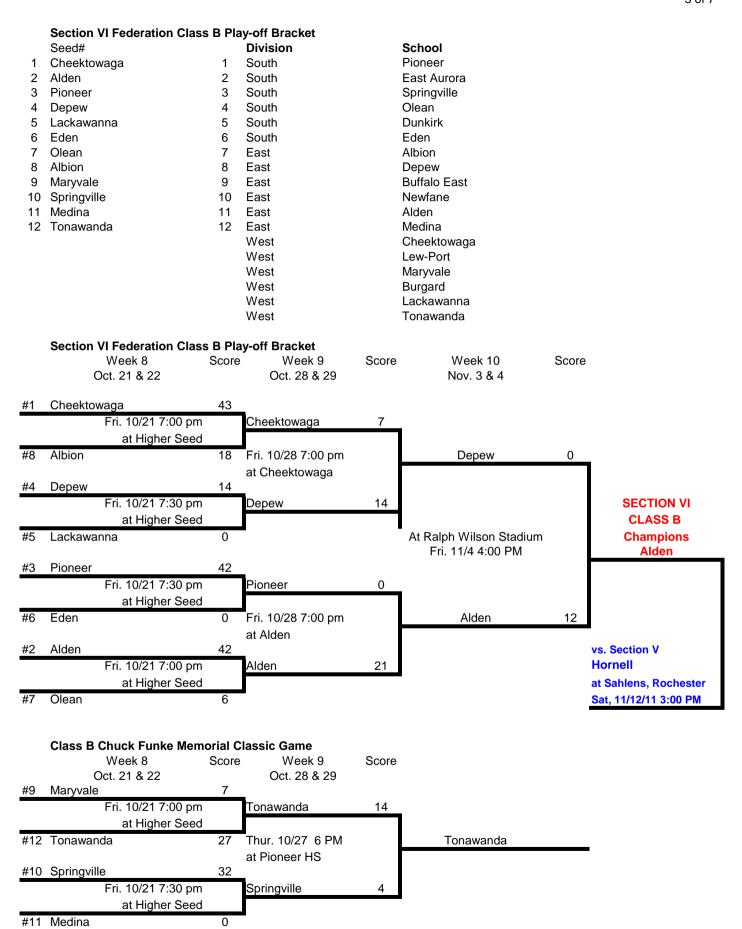

#6N Riverside

0

#### Section VI Federation Class AA Play-off Bracket Seed# Division School N1 Kenmore West North Riverside/Arts/CH/MST/OTC N2 Niagara Falls N2 North Niagara Falls N3 Lockport N3 North Lockport N4 Niagara Wheatfield Hutch-Tech/Emerson/DaVinci N4 North Hutch-Tech/Emerson/DaVinc North Kenmore West N6 Riverside/Arts/CH/MST/OTC N6 North Niagara Wheatfield Orchard Park S1 S1 South Lancaster S2 Jamestown Clarence S2 South S3 Clarence S3 South Orchard Park S4 South Frontier S4 Lancaster S5 Frontier S5 South Jamestown S6 West Seneca West S6 South West Seneca West Section VI Federation Class AA Play-off Bracket Week 8 Score Week 9 Score Week 10 Score Oct. 21 & 22 Oct. 28 & 29 Nov. 3 & 4 29 #1N Kenmore West Sat 10/22 2pm Kenmore West at Higher Seed #4S Lancaster 28 Sat. 10/29 2pm Jamestown 10 at Ken West/Crosby **SECTION VI** #2S Jamestown 10 33 Fri. 10/21 7:00 pm Jamestown **CLASS AA** At Ralph Wilson Stadium at Higher Seed Champions 6 Fri. 11/4 9:00 PM **Orchard Park** #3N Lockport #1S Orchard Park 55 Fri. 10/21 7:00 pm Orchard Park 49 at Higher Seed #4N Niagara Wheatfield 0 Fri. 10/28 7pm Orchard Park 30 at Orchard Park Niagara Falls 20 vs. Section V **Rush-Henrietta** #2N Sat 10/22 2pm Niagara Falls 14 at Higher Seed at Sahlens, Rochester #3S Clarence Sat, 11/12/11 6:00 PM Class AA Chuck Funke Memorial Classic Game #5N Hutch-Tech Hutch-Tech Fri. 10/21 7:00 pm 14 at Riverside Stadium #6S West Seneca West Thur. 10/27 8:30 pm Frontier at Depew HS #5S Frontier 40 Fri. 10/21 7:00 pm 17 Frontier at Higher Seed